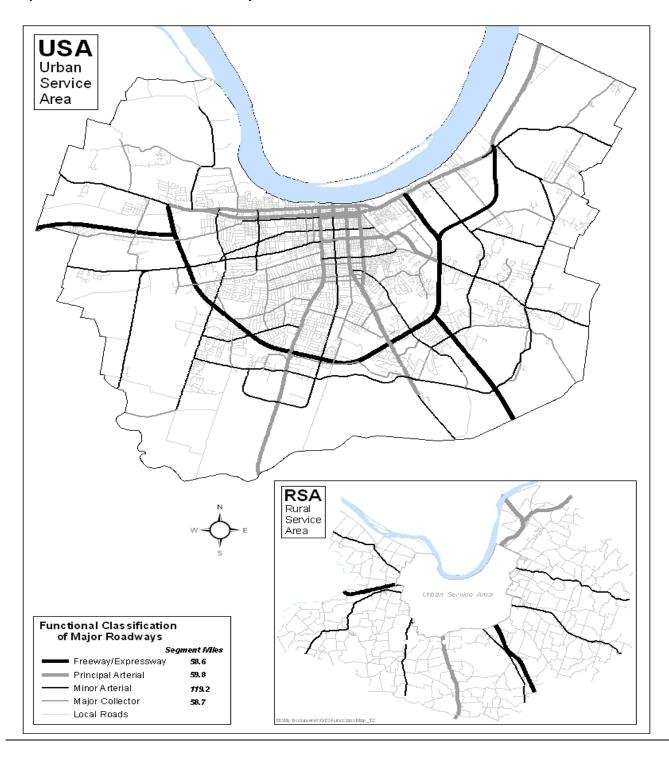

|  |  |
|            | common walls which would straddle a lot line are prohibother along the property line.  Special requirements are applicable to properties located design standards. See Article 21 for specific requirements and outdoor areas or yards that are used for the storage wholesale commodities, s, trucks or equipment, junk yas customer parking, nor areas that are open to the public                                          | ed within Doents and Dov<br>ge of manufairds, and sal<br>for the permor fence not | shall be two, structurally independent walls adjacent to each with with which with which will be with will be wi |  |  |

#### 8.6 MAP OF MAJOR STREETS

Major Street Setbacks and Buffers revised by TAC 04/07/2009